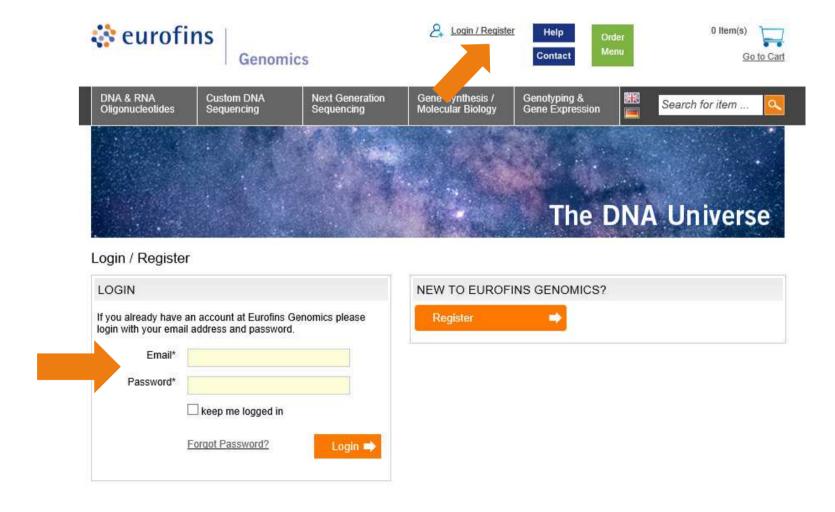

#### How to get started

Go to https://www.eurofinsgenomics.eu and login to your account