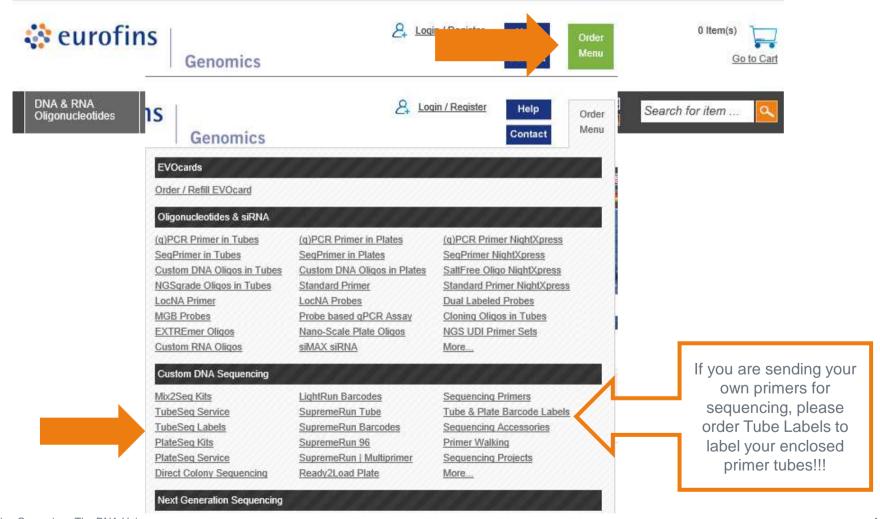

### Order Barcode Labels for the TubeSeq Service

Click on the green "Order Menu" Button to open the menu Select **TubeSeq Labels** to order the prepaid barcodes for the TubeSeq Service

### Order Barcode Labels for the LightRun Tube Service

Click on the green "Order Menu" Button to open the menu Select **TubeSeq Labels** to order the prepaid barcodes for the TubeSeq Service