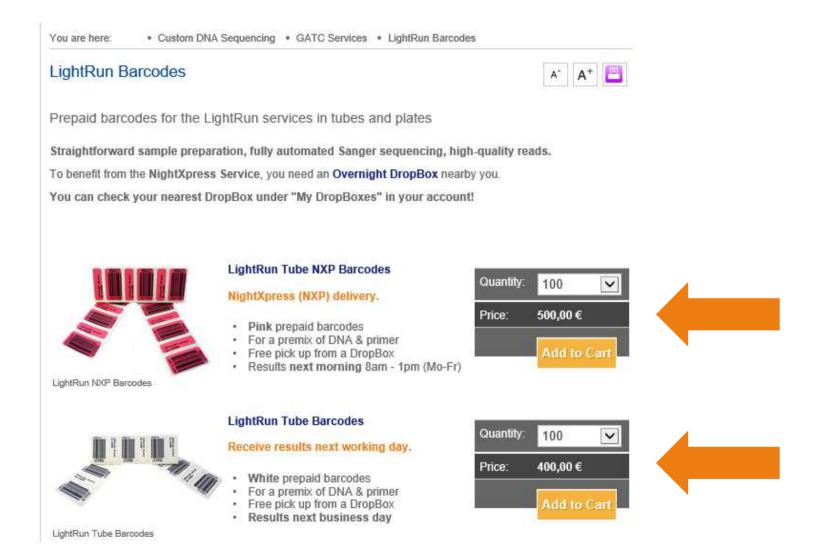

#### How to get started



Go to https://www.eurofinsgenomics.eu and login to your account



### Order Barcode Labels for the TubeSeq Service



Click on the green "Order Menu" Button to open the menu Select **TubeSeq Labels** to order the prepaid barcodes for the TubeSeq Service



#### Add the amount of Barcode Labels you need to your Cart





### Order Barcode Labels for the LightRun Tube Service



Click on the green "Order Menu" Button to open the menu Select **TubeSeq Labels** to order the prepaid barcodes for the TubeSeq Service



## Select the amount of LightRun Barcodes you need and add them to your Cart





### You are automatically forwarded to your Cart



Checkout your order by clicking on "Order Now". You will receive your Barcode Labels within the next days!



### Checkout your order from cart – Step 1 Adresses



Please check your shipping and billing address. Click "Next" to continue (You can also skip this page for future ordering)



### Checkout your order from cart – Step 2 Preferences



For each order you can select your preferences. E.g. Mail Settings, Order Comments and Sequencing Preferences for the TubeSeq Service (You can also skip this page for future ordering). Preferences can also be set under "My Preferences": Preferences



### Checkout your order from cart – Step 3 Summary & Payment



Please select the appropriate shipping options when ordering barcode labels. This