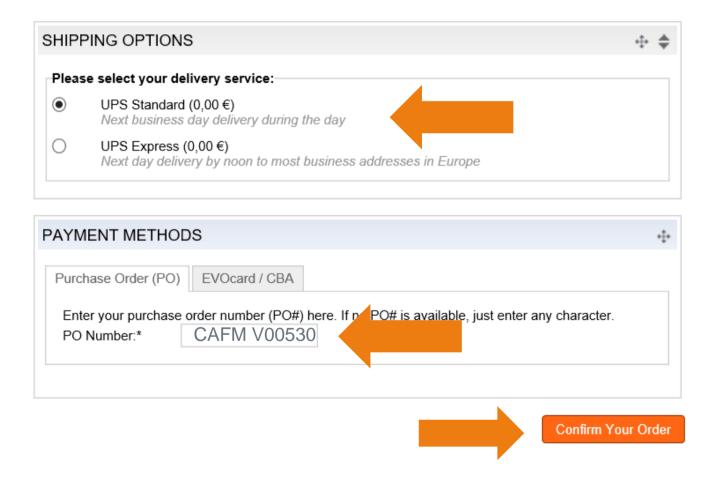

### Checkout your order from cart – Step 3 Summary & Payment

Please select the appropriate shipping options when ordering barcode labels. This is not asked when ordering the TubeSeq Service!

Enter a PO (billing) number, if available, or type in any character. Finally confirm your order.

To ensure correct pricing of your order

# ALWAYS ENTER THE REFERENCE NUMBER (SA-DE-AS-CAFM V00530)

in the "Bill Comment" field