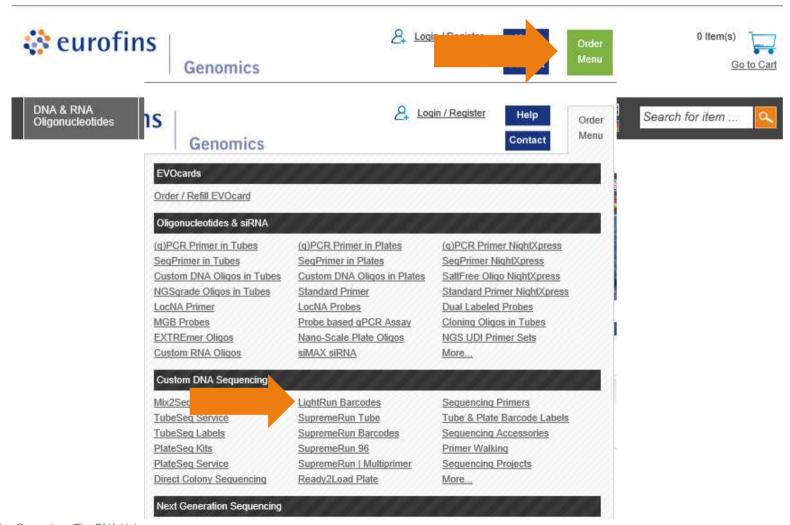

### Order Barcode Labels for the TubeSeq Service

Click on the green "Order Menu" Button to open the menu Select **TubeSeq Labels** to order the prepaid barcodes for the TubeSeq Service

### Order Barcode Labels for the LightRun Tube Service

Click on the green "Order Menu" Button to open the menu Select **TubeSeq Labels** to order the prepaid barcodes for the TubeSeq Service

## Select the amount of LightRun Barcodes you need and add them to your Cart