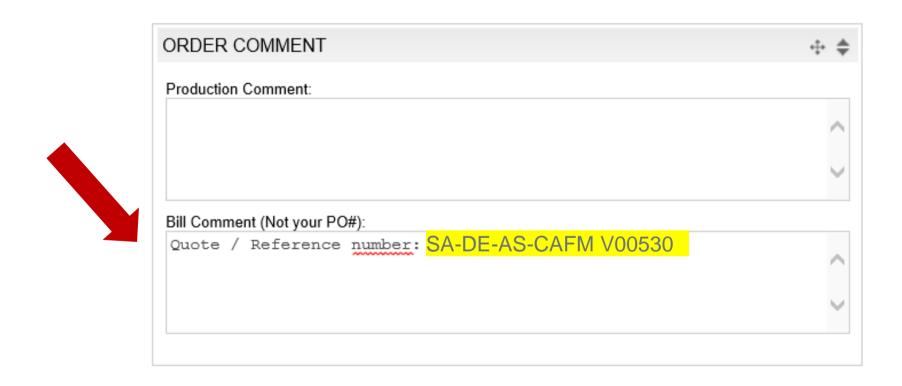

To ensure correct pricing of your order

# ALWAYS ENTER THE REFERENCE NUMBER (SA-DE-AS-CAFM V00530)

in the "Bill Comment" field