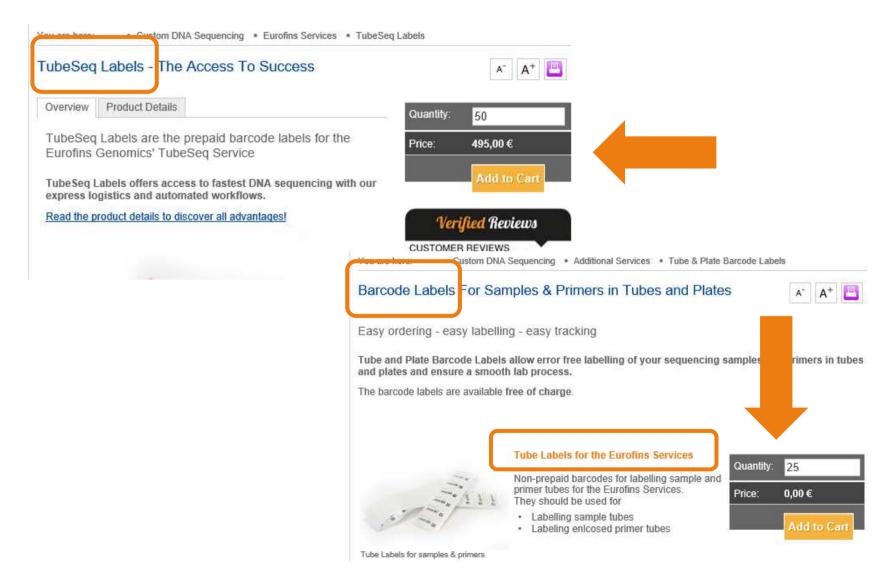

### Order Barcode Labels for the TubeSeq Service

Click on the green "Order Menu" Button to open the menu Select **TubeSeq Labels** to order the prepaid barcodes for the TubeSeq Service

#### Add the amount of Barcode Labels you need to your Cart