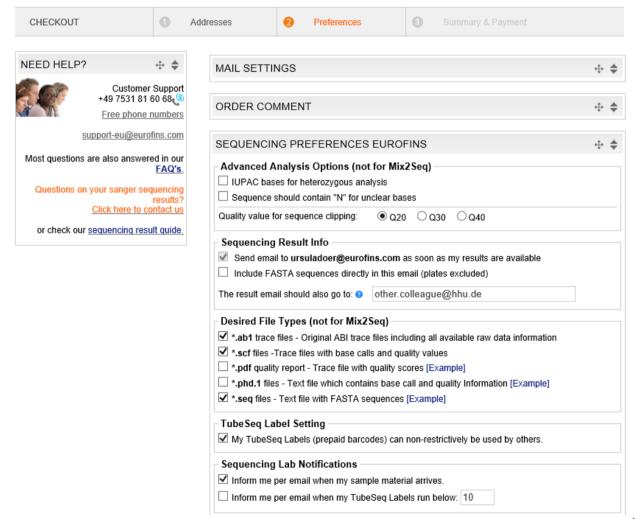

### Checkout your order from cart – Step 2 Preferences

For each order you can select your preferences. E.g. Mail Settings, Order Comments and Sequencing Preferences for the TubeSeq Service (You can also skip this page for future ordering). Preferences can also be set under "My Preferences": Preferences