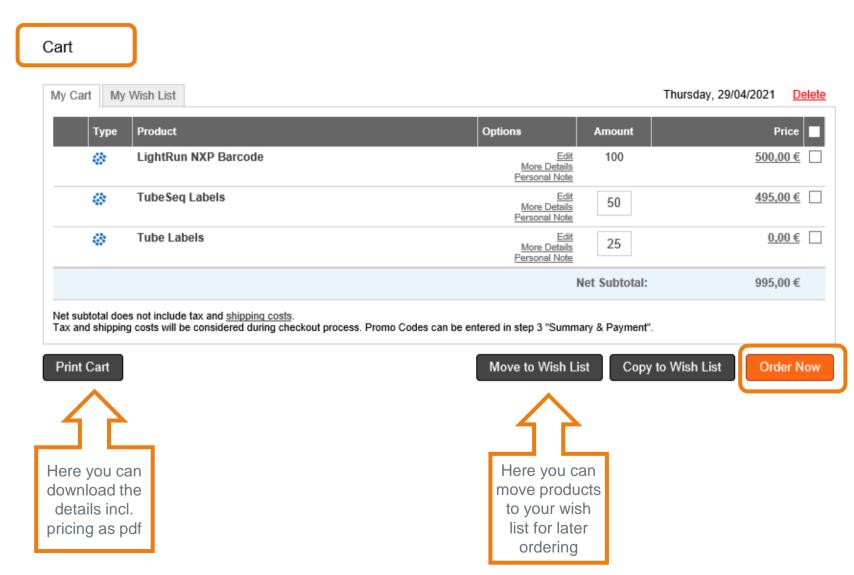

### You are automatically forwarded to your Cart

Checkout your order by clicking on "Order Now". You will receive your Barcode Labels within the next days!